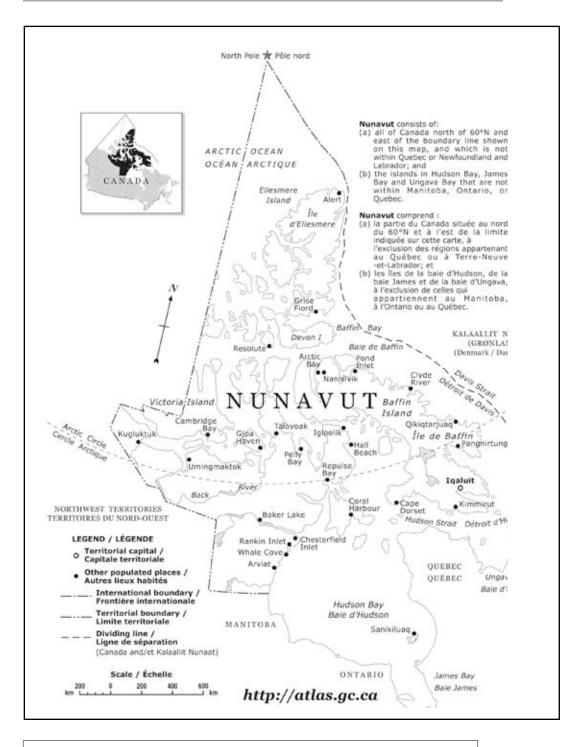

## Map of Nunavut

Original map data provided by The Atlas of Canada http://atlas.gc.ca/ © 2006. Produced under licence from Her Majesty the Queen in Right of Canada, with permission of Natural Resources Canada.