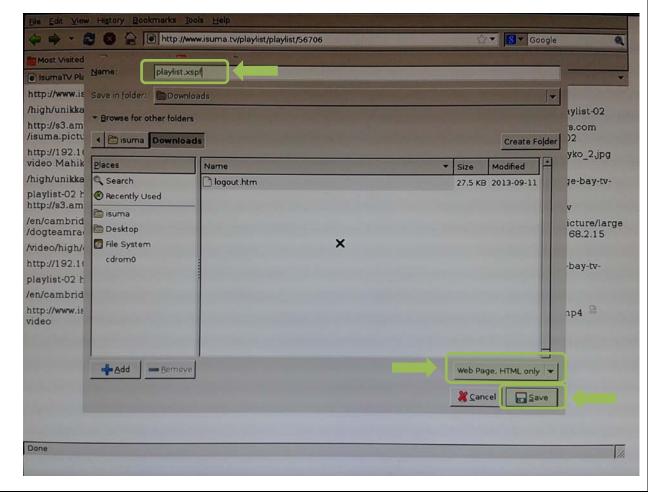

10. Change the file name to *playlist.xspf* (Your file can have any name but it is essential to save it as an <u>.xspf</u> file). Select "WebPage, HTML only" option at the bottom right of the window. Then click "Save".