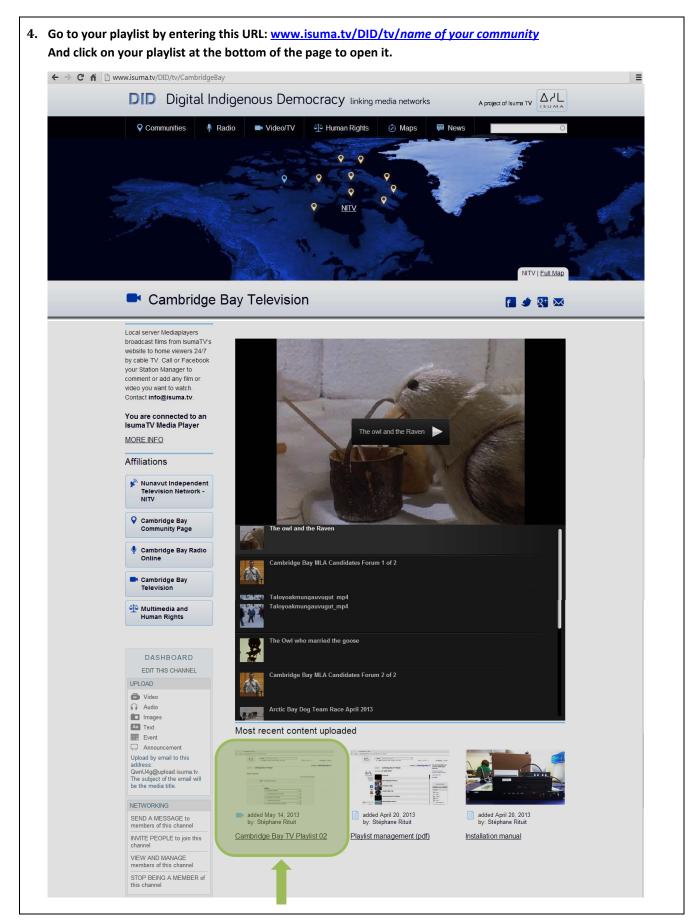

| 6. Edit your pl | aylist by adding and removing videos as well as changing their order.                                                                                                    |
|-----------------|--------------------------------------------------------------------------------------------------------------------------------------------------------------------------|
|                 | sure to only select videos that are currently available on the MP and not videos still in the process downloaded to the Media Player.                                    |
|                 | forget to save your playlist regularly, even if you have not yet finished (the save button is at the m of the page).                                                     |
| Make a not      | e of the node number for your playlist in the address bar (in this example www.isumatv/node/ <u>56706</u> )                                                              |
| ← ⇒ C ff □ w    | ww.isuma.tv/er/node/56706/edi<br>Search : Enter your keywords<br>All Videos Channels Audio Images Text. More HOME   ۵٫۵°∩⊃ <sup>c</sup> v MY FROFILE   LOGOUT            |
|                 | CHANNEL The Cambridge Bay Television                                                                                                                                     |
|                 | PLAYLIST Cambridge Bay TV Playlist 02                                                                                                                                    |
|                 | Basic options                                                                                                                                                            |
|                 | * You must fill in these areas                                                                                                                                           |
|                 | title <sup>*</sup> Cambridge Bay TV Playlist 02                                                                                                                          |
|                 | PlayIst:   +   The owl and the Raven [nid:56807]   •   Cambridge Bay MLA Candidates Forum 1 of 2 [nid:59119]   •   Taloyoakmungauvugut_mp4 [nid:56621]                   |
|                 | TAG YOUR CONTENT                                                                                                                                                         |
|                 | ABOUT US   PRIVACY POLICY   TERMS & CONDITIONS   CONTACT US   HELP   SPONSORS<br>Free Euphemia font for Jnuktut   Adobe Flash to play videos   Adobe Acrobat to read PDF |