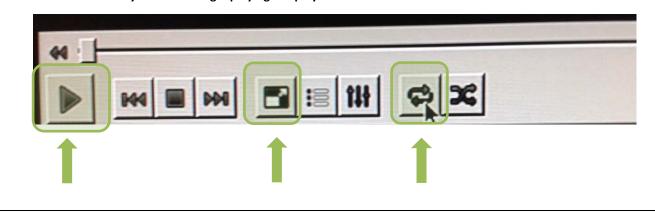

13. Click the *Loop* button and the *Full Screen* button on the VLC Player. Then Click the *Play* button to begin playing the playlist.