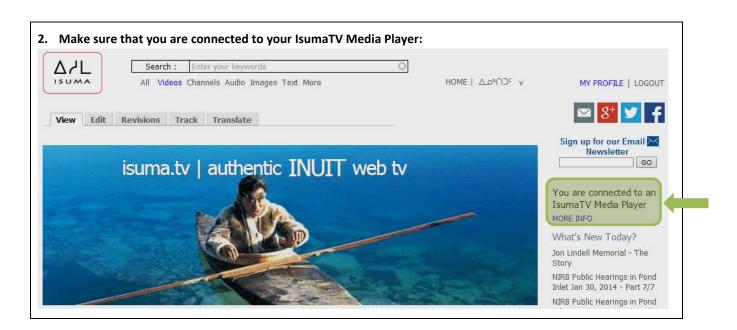

### 1. Open <u>www.isuma.tv</u> on your browser.

| 3. Sign in with y | your username an                       | d password.                                                      |                                          |                       |
|-------------------|----------------------------------------|------------------------------------------------------------------|------------------------------------------|-----------------------|
|                   | -in   IsumaTV ×suma.tv/lo/en/user      |                                                                  |                                          |                       |
| Ĺ                 | Search<br>Isuma All Vi<br>Jser Sign-in | ch : Enter your keywords<br>deos Channels Audio Images Text More | HOME   Ao <sup>s</sup> OJ <sup>c</sup> v | SIGN IN   JOIN/UPLOAD |
|                   |                                        |                                                                  | * You must fill in these areas           |                       |
|                   | username *                             | mahik-<br>Enter your IsumaTV username.                           | ]                                        |                       |
|                   | password *                             | Forgot your password?                                            | ]                                        |                       |
|                   | Remember me                            |                                                                  |                                          |                       |
|                   |                                        |                                                                  |                                          |                       |

#### 8. Make sure you see the IP address of your local Media Player. In this example: 192.168.0.110

If instead of reading numbers like this one, you see *isuma.tv* or *amazon* this means you are not connected to the Media Player. In this case, return to <u>www.isuma.tv</u> and make sure you have connected to the Media Player and can see the message "You are connected to an IsumaTV Media Player".